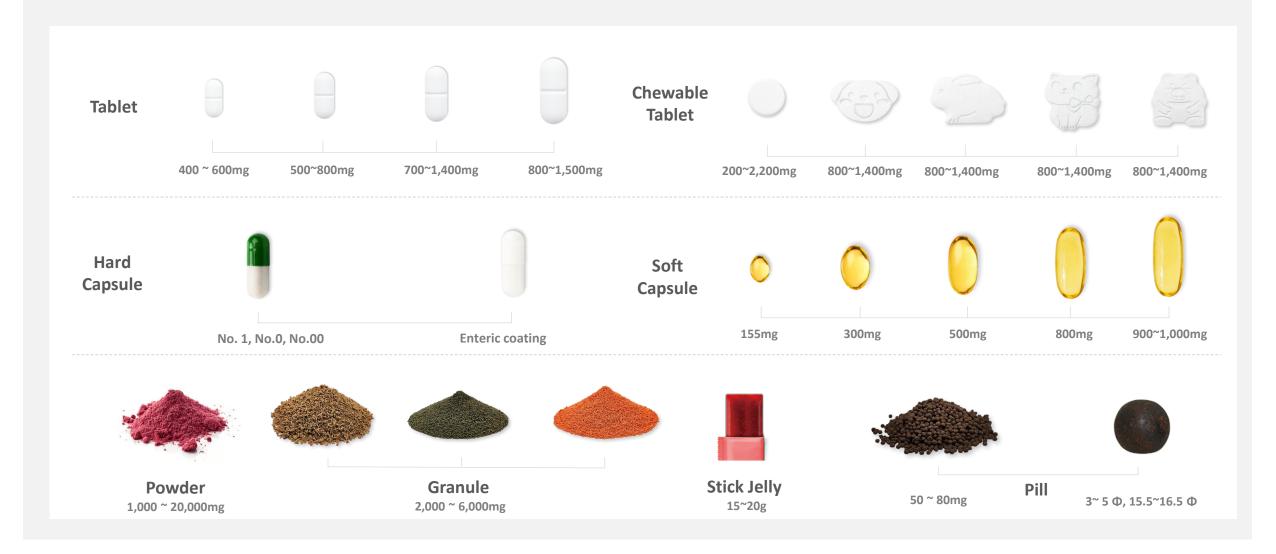

## **Product Portfolio**

#### Various formulation for consumption

**Types** Soft Hard **Tablet Powder** Pill Granule Capsule Capsule 400,000 400,000 300,000 1,000 240,000 **500 Sticks** MOQ **Tablets** Capsules Capsules kg kg 200 - 1,700mg 200 - 1,700mg 500 - 1,000mg 1,000 - 20,000mg 2,000 - 6,000mg 50 - 80mg

#### **Feature**

- Wide range of formulation types and sizes
- Chewable tablet, Animal shaped tablet available
- Water-based coating with natural dye and vegetable pigment
- Excipient-free (no silicon dioxide, magnesium stearate, HPMC, etc.)