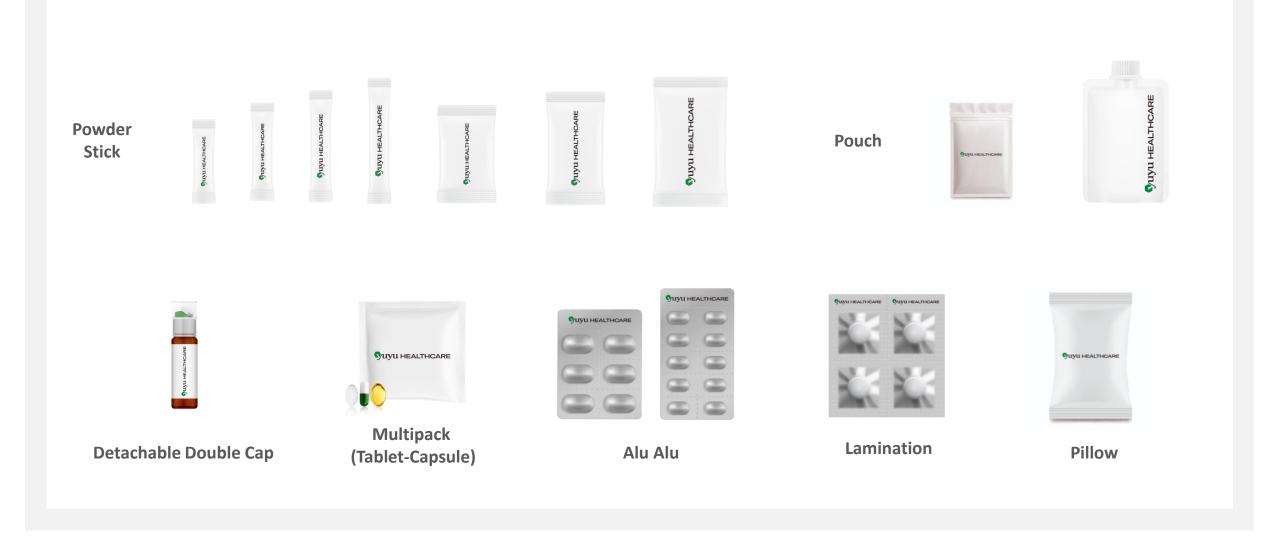

00 - 1,000mg 1,000 - 20,000mg 2,000 - 6,000mg 50 - 80mg

#### **Feature**

- Wide range of formulation types and sizes
- Chewable tablet, Animal shaped tablet available
- Water-based coating with natural dye and vegetable pigment
- Excipient-free (no silicon dioxide, magnesium stearate, HPMC, etc.)

### **Product Portfolio**

#### Various formulation for consumption



## **Packaging Portfolio**

## Various packaging and Private Label



#### **Feature**

- Sufficient packaging capacity
- Dedicated molds manufacturing according to customer's request
- Customized private labeling
- Using eco-friendly materials
- Flexible lead time to meet customer's needs

# **Packaging Portfolio**

## Various packaging and Private Label



# **Packaging Portfolio**

## Various packaging and Private Label



## **Our Presence**

#### Locations

#### Seoul Office, Korea



- Located in the heart of Seoul
- Sales Team and Business Development Team



#### **Hoengseong Plant 1, Korea**



- Located in Woocheon Industrial Complex in Gangwon-State
- Head office, Manufacturing plant,
   R&D Center
- Capacity of 40mil\$ sales revenue

#### Hoengseong Plant 2, Korea (planned)

- Will be located near Plant 1
- Installation of new lines and expansion of capacity planned in 2027

## **Manufacturing Plant**

### Brand-new facility and expansion plan for sustainable growth

# Relocation of Plant 1 in 2020

- Head office, Manufacturing plant, R&D Center
- Production capacity upgraded to 40mil\$ sales revenue
- One-Stop factory of Storage, Manufacturing, Packaging, Inspection
- OBM, ODM, OEM Business with