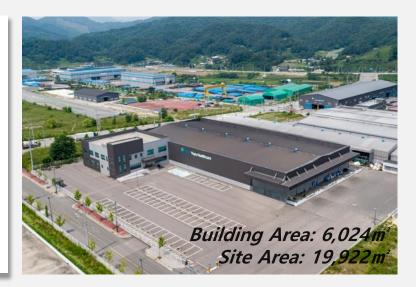

#### **Hoengseong Plant 1, Korea**

- Located in Woocheon Industrial Complex in Gangwon-State
- Head office, Manufacturing plant,
   R&D Center
- Capacity of 40mil\$ sales revenue

# Relocation of Plant 1 in 2020

- Head office, Manufacturing plant, R&D Center
- Production capacity upgraded to 40mil\$ sales revenue
- One-Stop factory of Storage, Manufacturing, Packaging, Inspection
- OBM, ODM, OEM Business with available formulation of Powder, Hard capsules and Tablets etc.
- Automated quality inspection systems
- Global standard IT system(ERP) / FSSC 22000 certification