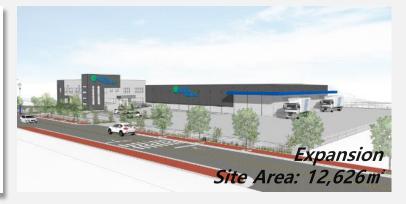

#### Hoengseong Plant 2, Korea (planned)

- Will be located near Plant 1
- Installation of new lines and expansion of capacity planned in 2027

#### Plant 2 Expansion Plan in 2027

- Construction of Plant 2 near Plant 1 for future growth
- Plan to install Soft capsule, Liquid, Jelly formulation machines
- Halal, Kosher & Vegan certification in preparation