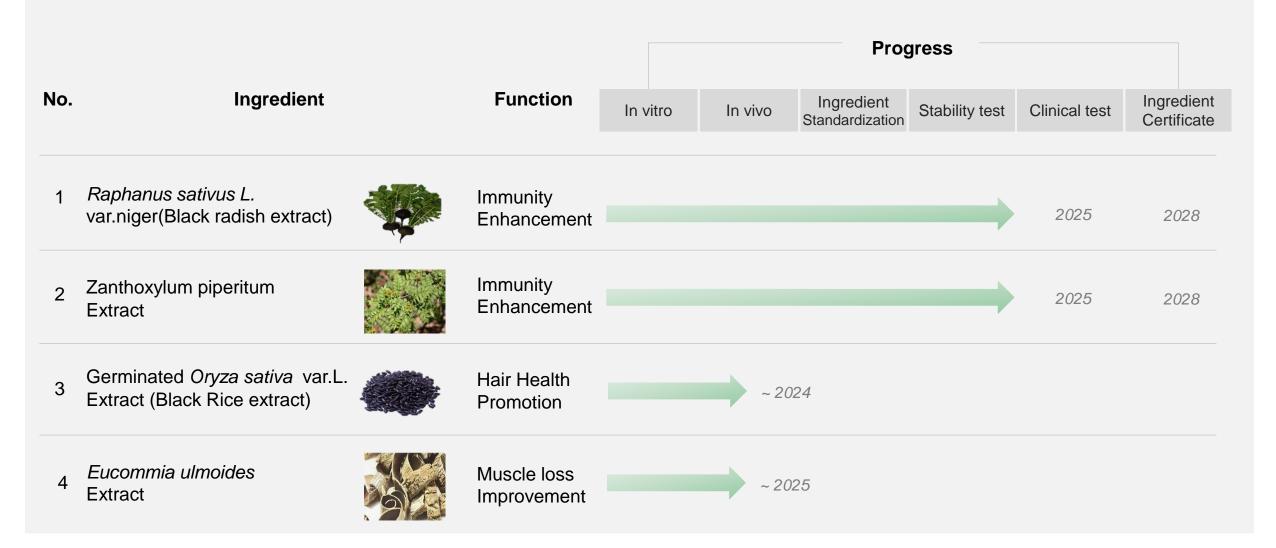

## **R&D** Capability

### Status of Functional ingredients development

#### Innovative ingredient & formulation

Future Plan

- > Continuously research of active <u>natural ingredients</u>
  - > Hair health, Muscle health, Height growth, Vascular health, Skin health, Fat reduction

Recent Achievement

- Ongoing research on Germinated Black Rice originating for hair health
- Patent applied (10-2022-0024060)
- 2 patents applied for Immune enhancement effects of a *Black Radish Extract* (*Raphanus sativus* L.) and *Zanthoxylum Piperitum Extract* (10-2022-0158262, 10-2022-0158263)
- Technology transfer of a composition for preventing diseases related to muscle loss, including *Eucommia Ulmoides Extract* (10-1614205)
- Development of new products through research on various material and formulations (Floating bead granulation, Long-acting [slow dissolving] tablets)