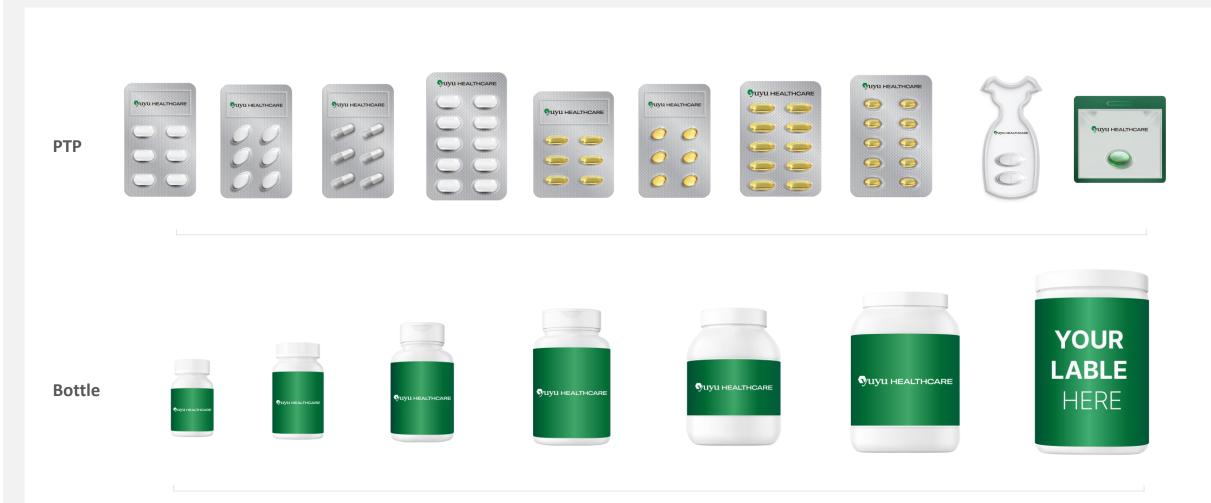

MOQ **Tablets** Capsules Capsules kg kg 200 - 1,700mg 200 - 1,700mg 500 - 1,000mg 1,000 - 20,000mg 2,000 - 6,000mg 50 - 80mg

#### **Feature**

- Wide range of formulation types and sizes
- Chewable tablet, Animal shaped tablet available
- Water-based coating with natural dye and vegetable pigment
- Excipient-free (no silicon dioxide, magnesium stearate, HPMC, etc.)

### **Product Portfolio**

#### Various formulation for consumption



## **Packaging Portfolio**

## Various packaging and Private Label



#### **Feature**

- Sufficient packaging capacity
- Dedicated molds manufacturing according to customer's request
- Customized private labeling
- Using eco-friendly materials
- Flexible lead time to meet customer's needs

# **Packaging Portfolio**

## Various packaging and Private Label



# **Packaging Portfolio**

## Various packaging and Private Label



## **Our Presence**

#### Locations

#### Seoul Office, Korea



- Located in the heart of Seoul
- Sales Team and Business Development Team



#### **Hoengseong Plant 1, Korea**



- Located in Woocheon Industrial Complex in Gangwon-State
- Head office, Manufacturing plant,
   R&D Center
- Capacity of 40mil\$ sales revenue

#### Hoengseong Plant 2, Korea (planned)

- Will be located near Plant 1
- Installation of new lines and expansion of capacity planned in 2027

## **Manufacturing Plant**

### Brand-new facility and expansion plan for sustainable growth

# Relocation of Plant 1 in 2020

- Head office, Manufacturing plant, R&D Center
- Production capacity upgraded to 40mil\$ sales revenue
- One-Stop factory of Storage